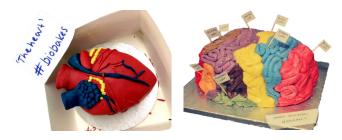

#### 🛆 Create a bio-bake

After all, the best science projects are edible science projects...

Find out how you can get involved rsb.org.uk/biologyweek Tweet @RoyalSocBio with #BiologyWeek