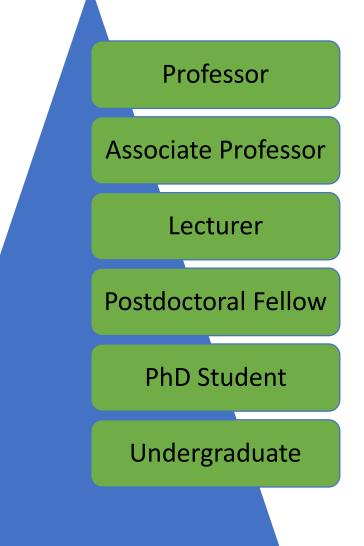

#### Career Development Opportunities

- Academic career
- Research career outside of academia/NHS
- Non-academic job within Higher Education
  - Teaching
  - Administration
  - Policy
  - Project management
- Job outside research but using transferable skills
  - Medical writer
  - Consultancy
  - Journalist
  - Financial sector