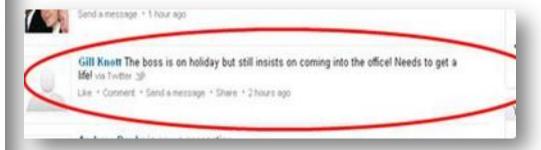

No further action is to be taken against Britain's first youth police and crime commissioner, who stepped down from the role over offensive comments she made on Twitter, police have said.

The boss is on holiday but still insists on

coming into the office! Needs to get a life!

🔽 Follow