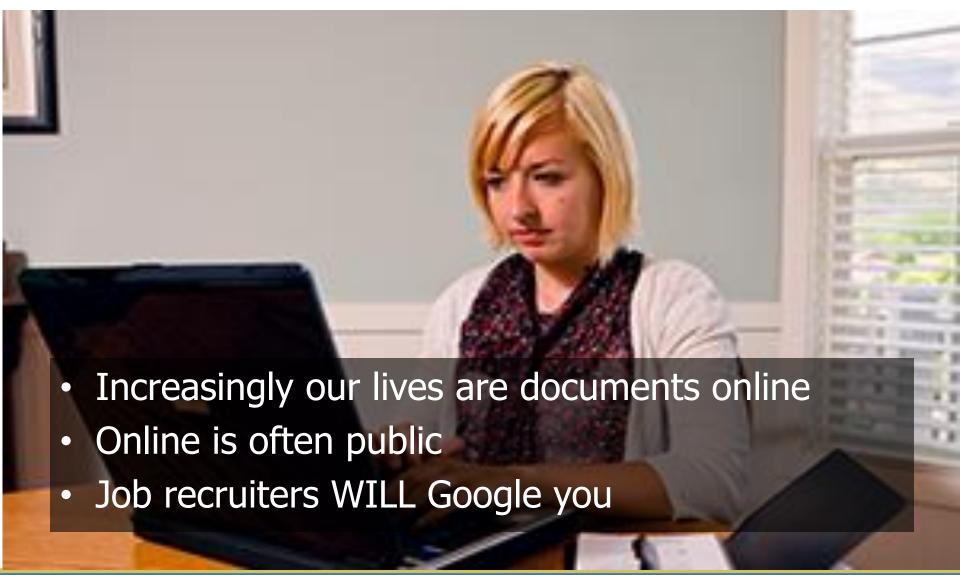

# Managing your online presence

Emma Knott, Account Director

@emsiebelle



#### Why is it important?



## #CareerLimitingMoves



News | Sport | Comment | Culture | Business | Money | Life & style

News > UK news > Paris Brown

Paris Brown: no further action to be taken over Twitter comments

Kent police say case does not pass threshold for prosecution amid storm over youth crime commissioner's offensive remarks

Press Association

theguardian.com, Sunday 21 April 2013 15.12 BST

Jump to comments (166)



Paris Brown has apologised for causing offence with the messages she posted on Twitter between the ages of 14 and 16. Photograph: Gareth Fuller/PA

No further action is to be taken against Britain's first youth police and crime commissioner, who stepped down from the role over offensive comments she made on Twitter, police have said.





The boss is on holiday but still insists on

comi