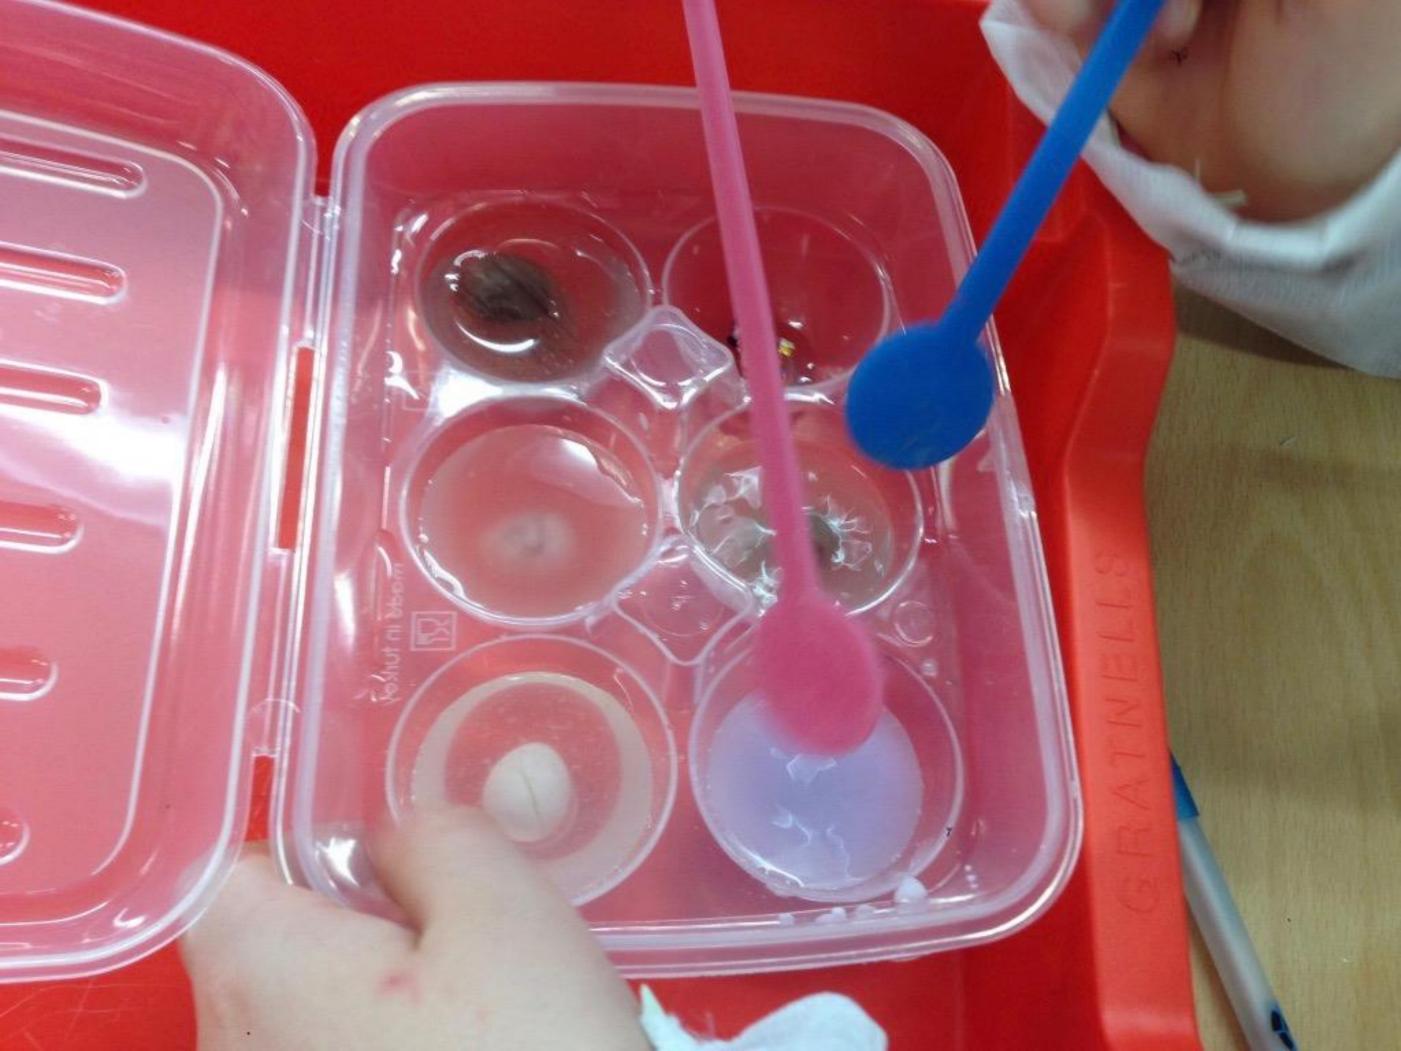

### Curds

# Whey

# Why did this work well?

- Interactive
- Competitive
- Fun
- Appealed to all ages
- See the science
- Part of another event
- Encouraged use of scientific terms