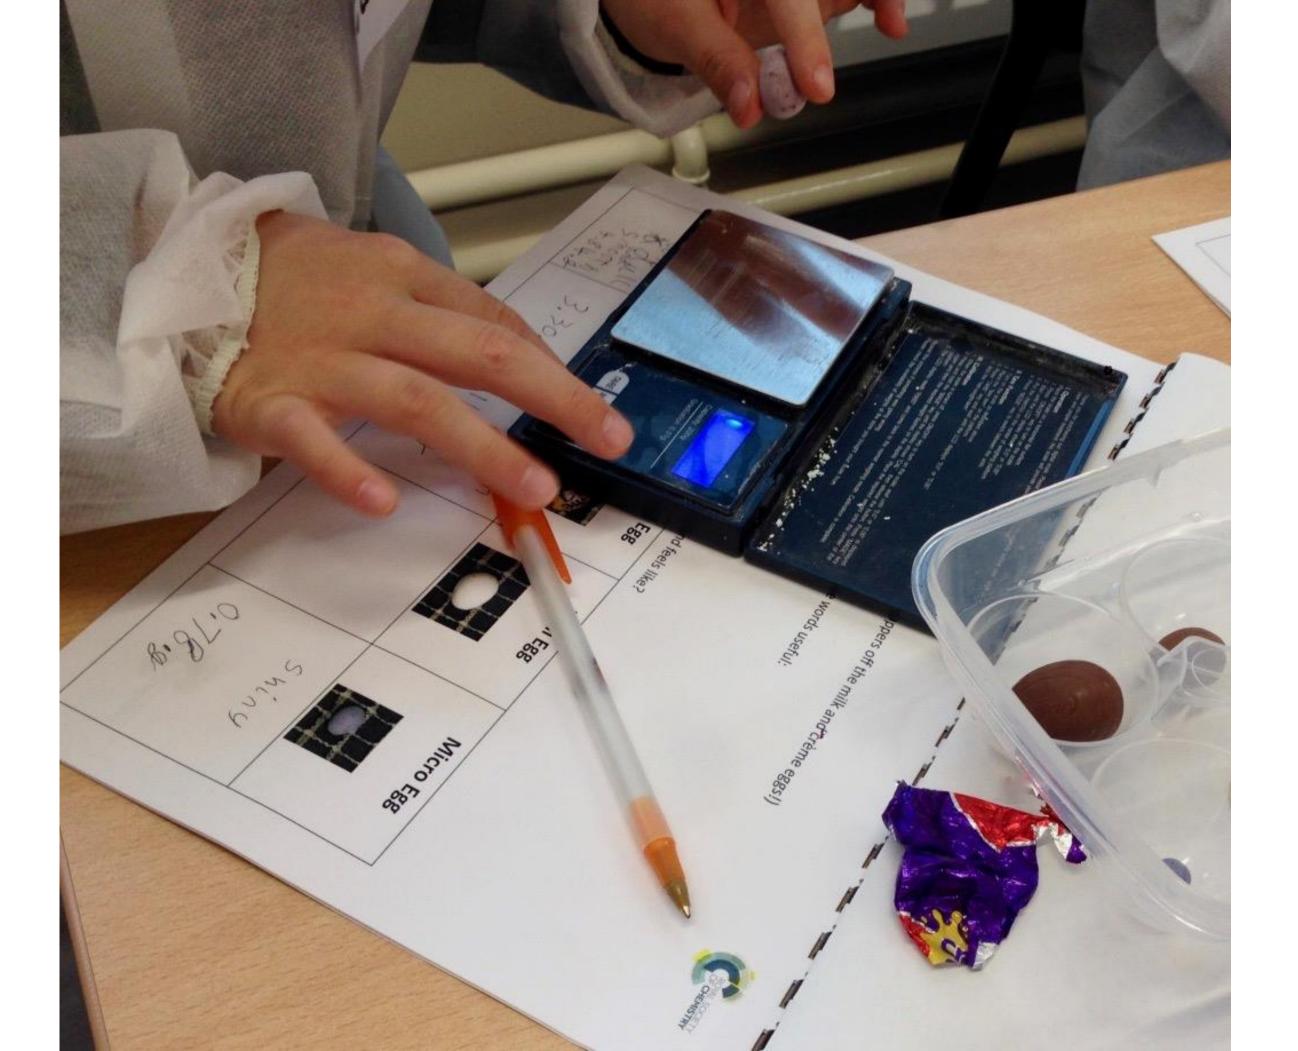

### Mini chocolate Easter eggs

ROYAL SOCIETY OF CHEMISTRY

Ruth Pratchett Education Coordinator

### Melting chocolate

Rubery Library Easter 2018

Er

# Why did this work well?

- Chocolate
- Free
- Heart of the community
- Fun
- See the science
- Local
- Stickers
- Inexpensive kit
- Chocolate