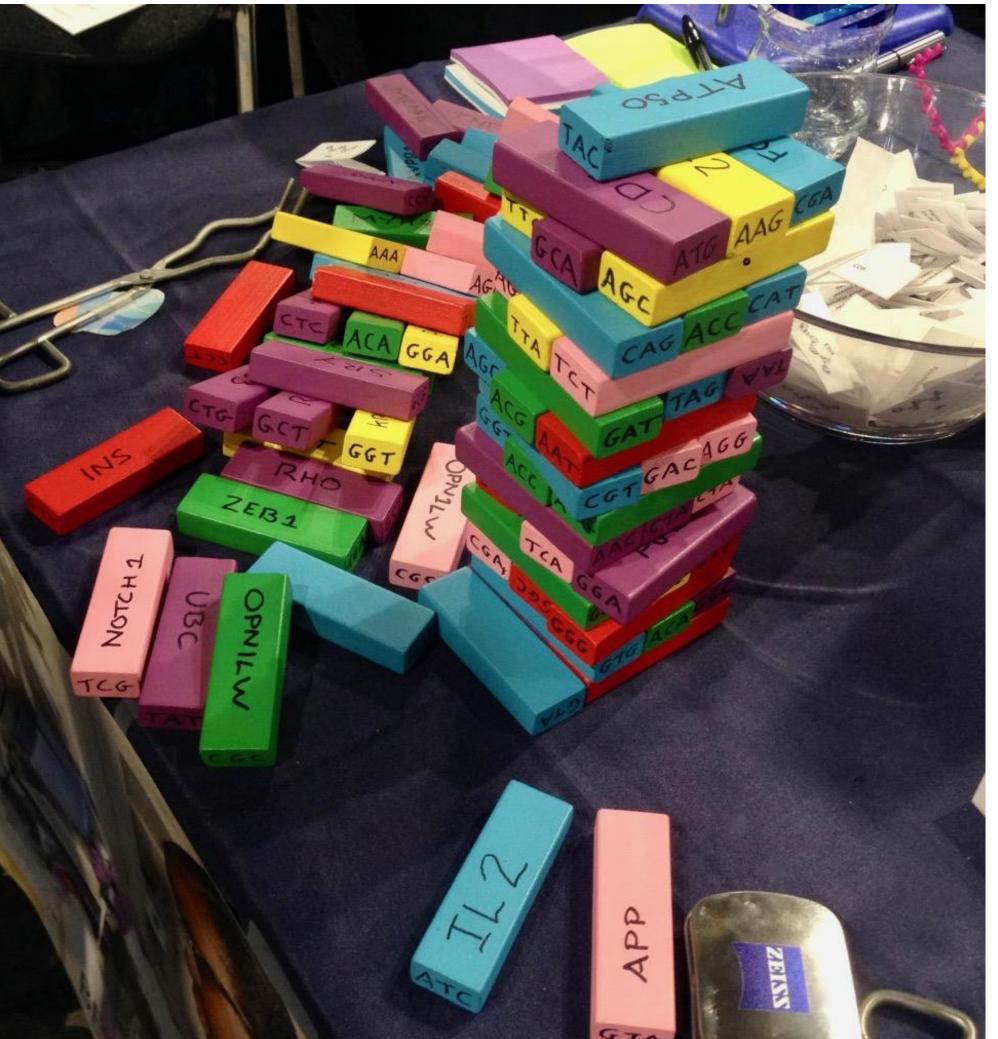

### March 2018 NEC Birmingham

# Why did this work well?

- Interactive
- Made a noise
- Made a mess
- Fun
- Had a genuine scientific link
- Works at different levels simple to complex