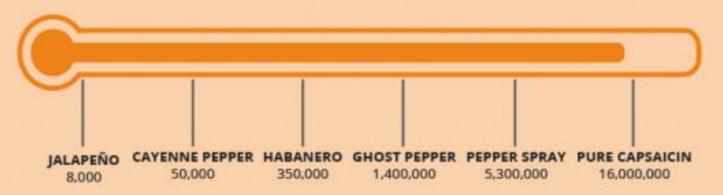

### THE SCOVILLE HEAT INDEX

The Scoville scale is a taste detection based method for rating the heat of chilli peppers. A measured amount of pepper extract has sugar added to it incrementally until the heat is undetectable through taste. Though it is an imprecise method, it has been estimated that 1 unit corresponds to 18µM.