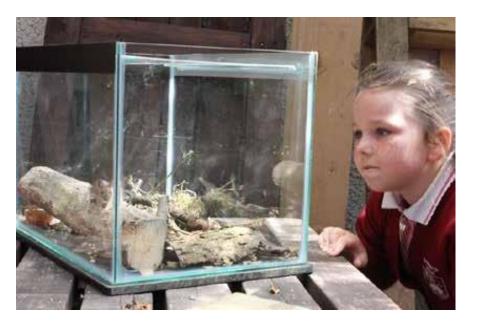

| С              | E              |
| Wood Craft Bird<br>Boxes <u>etc</u>                  | В              | Lunch          | D              | F              |
| Painting from Nature                                 | С              | y and          | E              | А              |
| SEALIFE Sharks                                       | D              | eremon         | F              | В              |
| Small Mammal<br>Trapping and Wildlife<br>Photography | E              | Open Ce        | A              | С              |
| Nature Walk                                          | F              |                | В              | D              |

Six School Group A, B, C, D, E, F





## Nature Walk









## SeaLife Blackpool



















## Wildlife Photography













## **Owl Pellets**







## Painting from Nature







# Community Engagement

| 24 hour Bioblitz Walks<br>June 2018 | Walk                              | Location                         | Leader                             | Co-leader            | Co-leader                      |
|-------------------------------------|-----------------------------------|----------------------------------|------------------------------------|----------------------|--------------------------------|
| Friday 22nd                         |                                   |                                  | and a state of the                 |                      |                                |
| 11:00-14:30                         | School Activities in<br>Marguee   | Stanah