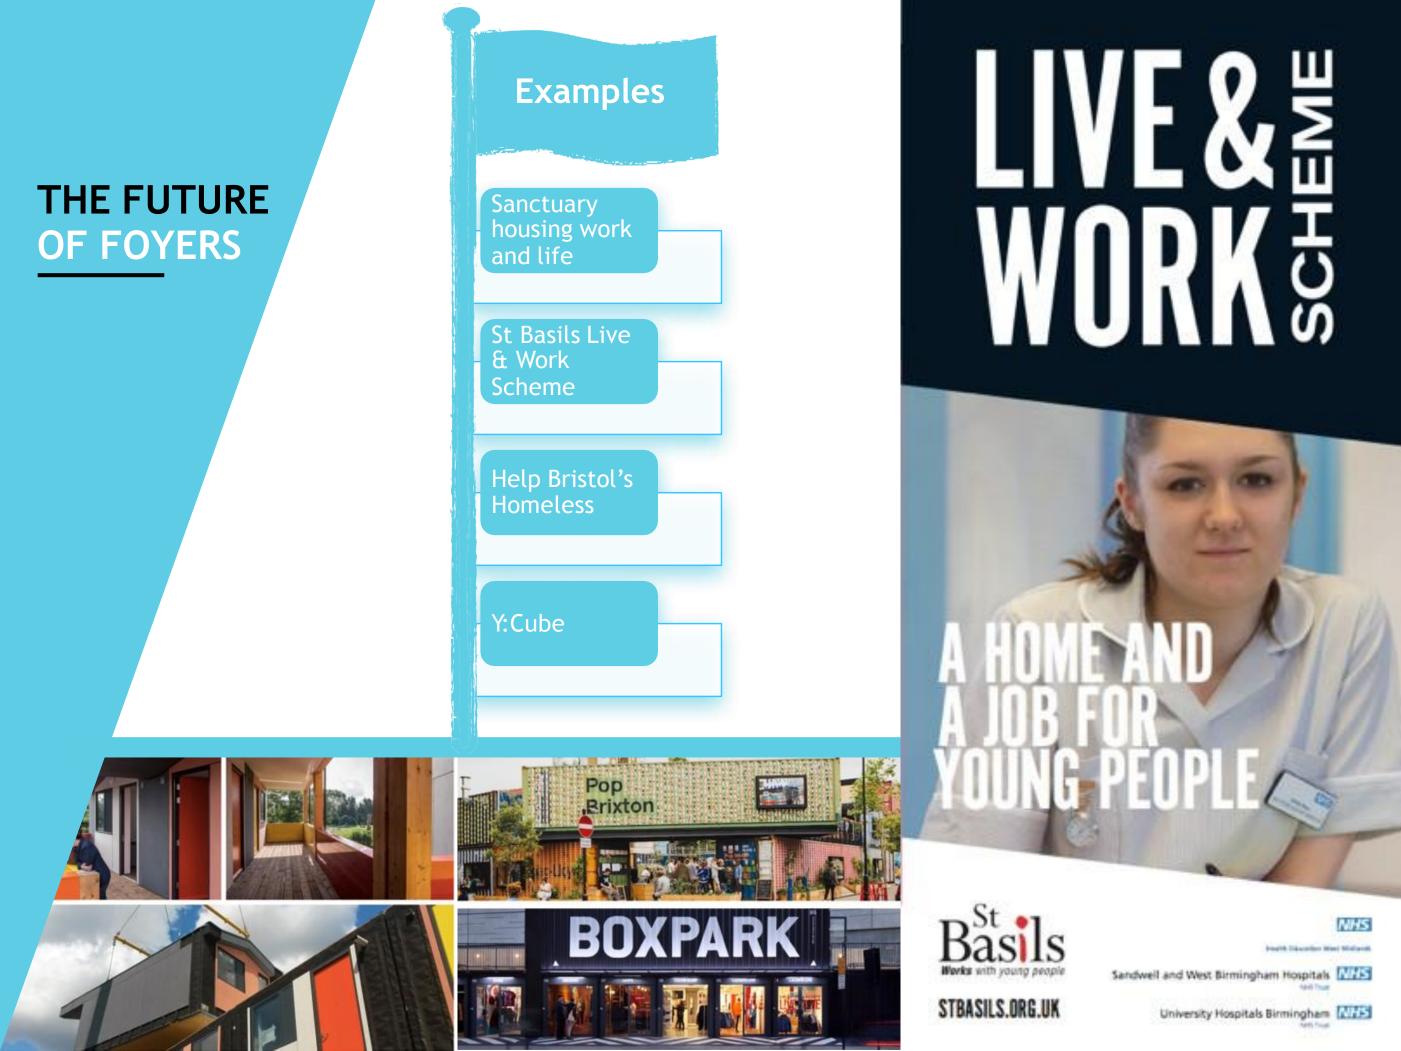

|



























**CLARION** 

HOUSING GROUP









## CASE STUDY NATASHA

#### 2017 inspiration award nominee

Natasha, age 28, Sheffield Foyer, North East England

Natasha got into some financial difficulty after a strained relationship with family and her mum had passed away from cancer when she was a teenager.

She started living in a Foyer in early 2013 and after telling a friend she wanted to start boxing, the Foyer helped her get the equipment she needed.

Natasha worked so hard at her boxing career that in less than 5 years she made it into the Great Britain Boxing Team.

#### Natasha's future

She has won numerous national titles, will represent Great Britain at the Commonwealth Games, Worlds and Olympics and is currently the female 75kg European Champion.



## CASE STUD