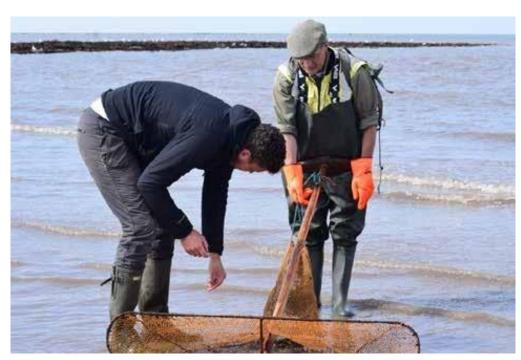

# Community Engagement

| 24 hour Bioblitz Walks<br>June 2018 | Walk                              | Location                         | Leader                             | Co-leader            | Co-leader                      |
|-------------------------------------|-----------------------------------|----------------------------------|------------------------------------|----------------------|--------------------------------|
| Friday 22nd                         |                                   |                                  | and a state of the                 |                      |                                |
| 11:00-14:30                         | School Activities in<br>Marguee   | Stanah                           | Jean Wilson                        | Amy Clayton          | Keith Urwin an<br>other groups |
| 12:00-12:30                         | Opening Event                     | Stanah                           | Jean Wilson                        | Alison Boden         | ALL                            |
| 15:00-16:00                         | SaltMarsh Survey                  | Stanah                           | Jean Wilson                        | Jennifer<br>Sharples | Kath Lowe                      |
| 19:00-20:00                         | Evening Bird Walk                 | Stanah                           | lan Coote                          | Mark Farrah          | Amy Clayton                    |
| 20:00-21:00                         | Retrieval of Fyke Nets            | Stanah                           | Tom<br>Myerscough &<br>Steve Brown | Alison Boden         | Kath Lowe                      |
| 22:00-23:00                         | Bat Walk                          | Stanah                           | Charlie Pass                       | Karen Lawson         | i in state                     |
| 23:00-23:30                         | Set up Moth Traps                 | Stanah                           | Karen Lawson                       | Charlie Pass         | 11                             |
| Saturday 23rd                       | To Marshall and a Col             | 1. 12 Mar                        |                                    | And All March 19     | - Res Deres                    |
| 10:00-15:00                         | Biolibtz Activities in<br>Marquee | Stanah                           | All Exhibitors                     | Brillanda            | 1 marker                       |
| 05:00-07:00                         | Early Morning Survey              | Stanah                           | Josh Swales                        | Amy Clayton          | Alison Boden                   |
| 07:00-08:30                         | High Tide Bird Walk               | Rossall Point                    | lan Coote                          | Mark Farrah          |                                |
| 08:00 - 8.30                        | Moth trap checking                | Stanah                           | Karen Lawson                       |                      |                                |
| 08:00 - 8.30                        | Mammal trap checking              | Stanah -<br>Outdoor<br>Classroom | Alan Bedford                       |                      |                                |
| 9:30-12:00                          | Wildflower Survey                 | Stanah                           | Graeme Nuttall                     |                      |                                |
| 10:00-11:00                         | Woodland Bird Survey              | Stanah                           | lan Coote                          | Mark Farrah          | Amy Clayton                    |
| 11:00-12:00                         | Butterfly Survey                  | Stanah -<br>Outdoor<br>Classroom | Karen Lawson                       |                      |                                |
| 13.00- 14:00                        | Butterfly and Moth ID             | Stanah                           | Karen Lawson                       | Charlie Pass         | A PARTY AND A                  |
| 13:00-14:00                         | Mud Rescue                        | Stanah                           | John Bradbury                      | Dave Eccles          |                                |
| 13:00-15:00                         | Small Mammals ID                  | Stanah -<br>Outdoor<br>Classroom | Mike Clapham                       | Alan Bedford         |                                |
| 15:00-15:30                         | Closing Ceremony                  | Stanah                           | Alison Boden                       | Jean Wilson          | and the second second          |