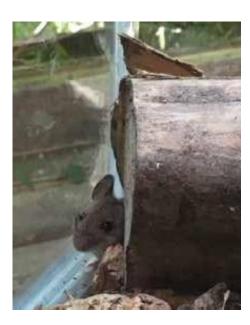

| С              | E              |
| Wood Craft Bird<br>Boxes <u>etc</u>                  | В              | Lunch          | D              | F              |
| Painting from Nature                                 | С              | y and          | E              | А              |
| SEALIFE Sharks                                       | D              | eremon         | F              | В              |
| Small Mammal<br>Trapping and Wildlife<br>Photography | E              | Open Ce        | A              | С              |
| Nature Walk                                          | F              |                | В              | D              |

Six School Group A, B, C, D, E, F





## Nature Walk









## SeaLife Blackpool



















## Wildlife Photography













## **Owl Pellets**







## Painting from Nature







# Community Engagement

| 24 hour Bioblitz Walks<br>June 2018 | Walk                              | Location                         | Leader                             | Co-leader            | Co-leader                      |
|-------------------------------------|-----------------------------------|----------------------------------|------------------------------------|----------------------|--------------------------------|
| Friday 22nd                         |                                   |                                  | and a state of the                 |                      |                                |
| 11:00-14:30                         | School Activities in<br>Marguee   | Stanah