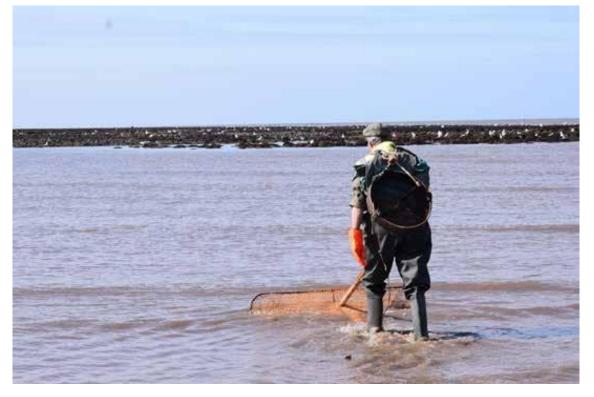

# Community Engagement

| 24 hour Bioblitz Walks<br>June 2018 | Walk                              | Location                         | Leader                             | Co-leader            | Co-leader                      |
|-------------------------------------|-----------------------------------|----------------------------------|------------------------------------|----------------------|--------------------------------|
| Friday 22nd                         |                                   |                                  | and a state of the                 |                      |                                |
| 11:00-14:30                         | School Activities in<br>Marguee   | Stanah                           | Jean Wilson                        | Amy Clayton          | Keith Urwin an<br>other groups |
| 12:00-12:30                         | Opening Event                     | Stanah                           | Jean Wilson                        | Alison Boden         | ALL                            |
| 15:00-16:00                         | SaltMarsh Survey                  | Stanah                           | Jean Wilson                        | Jennifer<br>Sharples | Kath Lowe                      |
| 19:00-20:00                         | Evening Bird Walk                 | Stanah                           | lan Coote                          | Mark Farrah          | Amy Clayton                    |
| 20:00-21:00                         | Retrieval of Fyke Nets            | Stanah                           | Tom<br>Myerscough &<br>Steve Brown | Alison Boden         | Kath Lowe                      |
| 22:00-23:00                         | Bat Walk                          | Stanah                           | Charlie Pass                       | Karen Lawson         | i in state                     |
| 23:00-23:30                         | Set up Moth Traps                 | Stanah                           | Karen Lawson                       | Charlie Pass         | 11                             |
| Saturday 23rd                       | To Marshall and a Col             | 1. 12 Mar                        |                                    | And All March 19     | - Res Deres                    |
| 10:00-15:00                         | Biolibtz Activities in<br>Marquee | Stanah                           | All Exhibitors                     | Brillanda            | 1 marker                       |
| 05:00-07:00                         | Early Morning Survey              | Stanah                           | Josh Swales                        | Amy Clayton          | Alison Boden                   |
| 07:00-08:30                         | High Tide Bird Walk               | Rossall Point                    | lan Coote                          | Mark Farrah          |                                |
| 08:00 - 8.30                        | Moth trap checking                | Stanah                           | Karen Lawson                       |                      |                                |
| 08:00 - 8.30                        | Mammal trap checking              | Stanah -<br>Outdoor<br>Classroom | Alan Bedford                       |                      |                                |
| 9:30-12:00                          | Wildflower Survey                 | Stanah                           | Graeme Nuttall                     |                      |                                |
| 10:00-11:00                         | Woodland Bird Survey              | Stanah                           | lan Coote                          | Mark Farrah          | Amy Clayton                    |
| 11:00-12:00                         | Butterfly Survey                  | Stanah -<br>Outdoor<br>Classroom | Karen Lawson                       |                      |                                |
| 13.00- 14:00                        | Butterfly and Moth ID             | Stanah                           | Karen Lawson                       | Charlie Pass         | A PARTY AND A                  |
| 13:00-14:00                         | Mud Rescue                        | Stanah                           | John Bradbury                      | Dave Eccles          |                                |
| 13:00-15:00                         | Small Mammals ID                  | Stanah -<br>Outdoor<br>Classroom | Mike Clapham                       | Alan Bedford         |                                |
| 15:00-15:30                         | Closing Ceremony                  | Stanah                           | Alison Boden                       | Jean Wilson          | and the second second          |