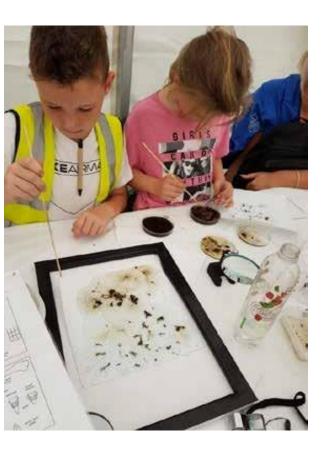

0-14:00                         | Mud Rescue                        | Stanah                           | John Bradbury                      | Dave Eccles          |                                |
| 13:00-15:00                         | Small Mammals ID                  | Stanah -<br>Outdoor<br>Classroom | Mike Clapham                       | Alan Bedford         |                                |
| 15:00-15:30                         | Closing Ceremony                  | Stanah                           | Alison Boden                       | Jean Wilson          | and the second second          |

















## Healthy Heroes & Health Checks







## Nature Walks and Surveys











## Nature and Art













## Recordings and Surveys





























# Summary



Royal Society of Biology

- 700+ species identified and confirmed
- 100 Bird boxes and Bug • hotels constructed
- 80 school children
- 1000+ visitors on ullet23/06/18

#### WYRE Estuary BioBlitz Friday 22 & Saturday 23 June 2018

#### **BioBlitz Activity Registers**

| Date         | Time  | me Where Leader Description |                      | People                        | Duration Hrs | Time Total |     |
|--------------|-------|-----------------------------|----------------------|-------------------------------|--------------|------------|-----|
| 22/06/2018   | 13.00 | WECP                        | Charlie Pass         | Beginners Wildlife            | 3            | 2          | 6   |
| 22/06/2018   | 15.00 | WECP                        | Jean Wilson          | lean Wilson Salt Mar