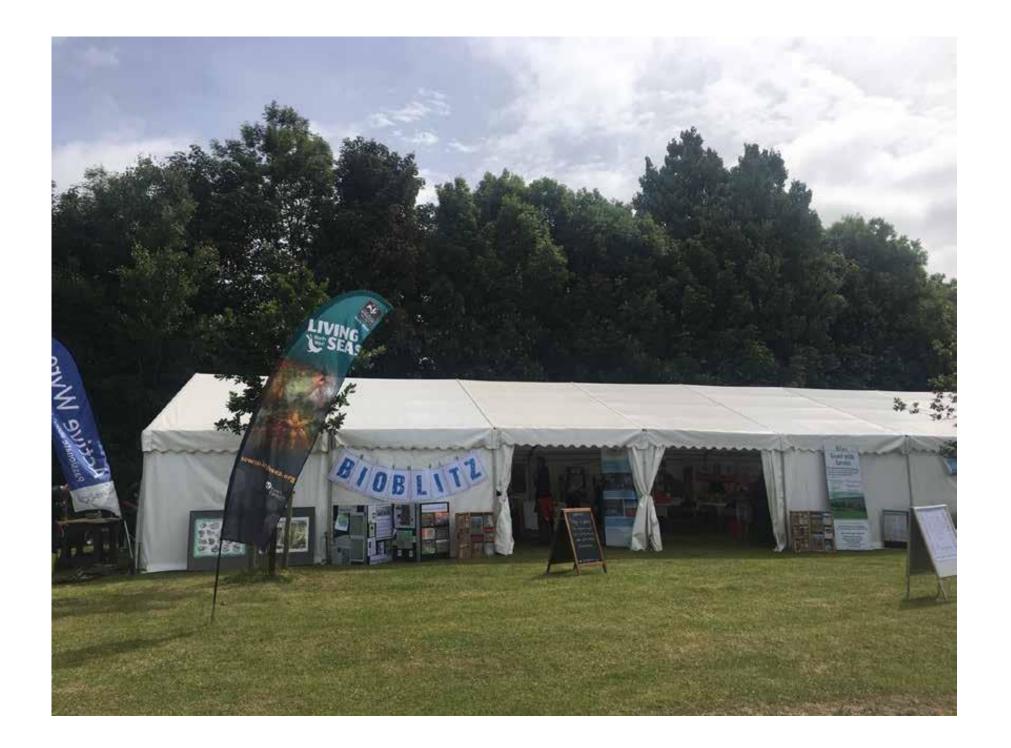

# Community Engagement

| 24 hour Bioblitz Walks<br>June 2018 | Walk                              | Location                         | Leader                             | Co-leader            | Co-leader                      |
|-------------------------------------|-----------------------------------|----------------------------------|------------------------------------|----------------------|--------------------------------|
| Friday 22nd                         |                                   |                                  | and a state of the                 |                      |                                |
| 11:00-14:30                         | School Activities in<br>Marguee   | Stanah                           | Jean Wilson                        | Amy Clayton          | Keith Urwin an<br>other groups |
| 12:00-12:30                         | Opening Event                     | Stanah                           | Jean Wilson                        | Alison Boden         | ALL                            |
| 15:00-16:00                         | SaltMarsh Survey                  | Stanah                           | Jean Wilson                        | Jennifer<br>Sharples | Kath Lowe                      |
| 19:00-20:00                         | Evening Bird Walk                 | Stanah                           | lan Coote                          | Mark Farrah          | Amy Clayton                    |
| 20:00-21:00                         | Retrieval of Fyke Nets            | Stanah                           | Tom<br>Myerscough &<br>Steve Brown | Alison Boden         | Kath Lowe                      |
| 22:00-23:00                         | Bat Walk                          | Stanah                           | Charlie Pass                       | Karen Lawson         | i in state                     |
| 23:00-23:30                         | Set up Moth Traps                 | Stanah                           | Karen Lawson                       | Charlie Pass         | 11                             |
| Saturday 23rd                       | To Marshall and a Col             | 1. 12 Mar                        |                                    | And All March 19     | - Res Deres                    |
| 10:00-15:00                         | Biolibtz Activities in<br>Marquee | Stanah                           | All Exhibitors                     | Brillanda            | 1 marker                       |
| 05:00-07:00                         | Early Morning Survey              | Stanah                           | Josh Swales                        | Amy Clayton          | Alison Boden                   |
| 07:00-08:30                         | High Tide Bird Walk               | Rossall Point                    | lan Coote                          | Mark Farrah          |                                |
| 08:00 - 8.30                        | Moth trap checking                | Stanah                           | Karen Lawson                       |                      |                                |
| 08:00 - 8.30                        | Mammal trap checking              | Stanah -<br>Outdoor<br>Classroom | Alan Bedford                       |                      |                                |
| 9:30-12:00                          | Wildflower Survey                 | Stanah                           | Graeme Nuttall                     |                      |                                |
| 10:00-11:00                         | Woodland Bird Survey              | Stanah                           | lan Coote                          | Mark Farrah          | Amy Clayton                    |
| 11:00-12:00                         | Butterfly Survey                  | Stanah -<br>Outdoor<br>Classroom | Karen Lawson                       |                      |                                |
| 13.00- 14:00                        | Butterfly and Moth ID             | Stanah                           | Karen Lawson                       | Charlie Pass         | A PARTY AND A                  |
| 13:00-14:00                         | Mud Rescue                        | Stanah                           | John Bradbury                      | Dave Eccles          |                                |
| 13:00-15:00                         | Small Mammals ID                  | Stanah -<br>Outdoor<br>Classroom | Mike Clapham                       | Alan Bedford         |                                |
| 15:00-15:30                         | Closing Ceremony                  | Stanah                           | Alison Boden                       | Jean Wilson          | and the second second          |

#### WYRE Estuary BioBlitz Friday 22 & Saturday 23 June 2018