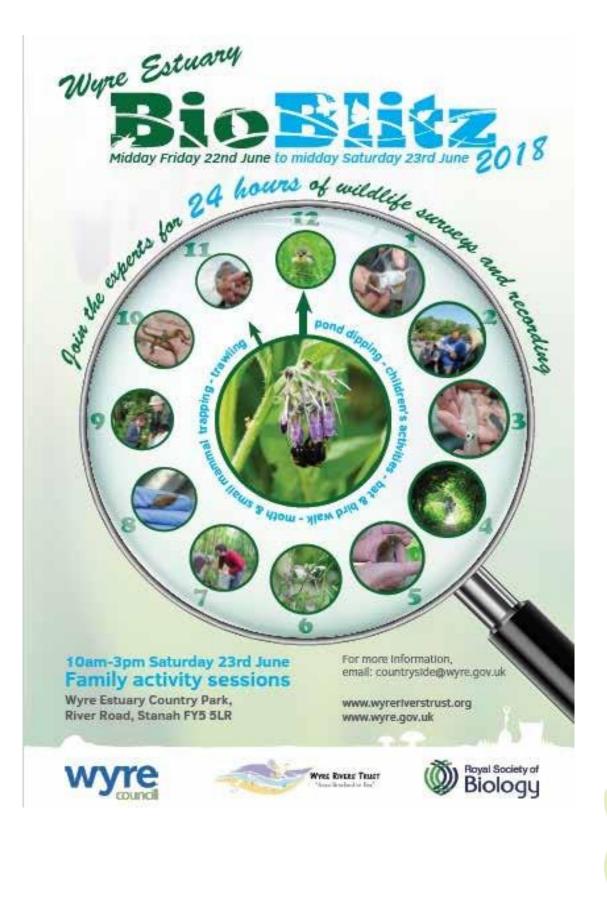

# Educational Engagement

**BioBlitz:** Friday June 22<sup>nd</sup> 2018. SCHOOLS' Timetable

| Times                                                | 10.45<br>11.45 | 11.45<br>12.30 | 12.30<br>13.30 | 13.30<br>14.30 |
|------------------------------------------------------|----------------|----------------|----------------|----------------|
| RSB<br>Owl Pellet Dissection                         | А              |                | С              | E              |
| Wood Craft Bird<br>Boxes <u>etc</u>                  | В              | Lunch          | D              | F              |
| Painting from Nature                                 | С              | y and          | E              | А              |
| SEALIFE Sharks                                       | D              | eremon         | F              | В              |
| Small Mammal<br>Trapping and Wildlife<br>Photography | E              | Open Ce        | A              | С              |
| Nature Walk                                          | F              |                | В              | D              |

# Community Engagement

| 24 hour Bioblitz Walks<br>June 2018 | Walk                              | Location                         | Leader                             | Co-leader            | Co-leader                      |
|-------------------------------------|-----------------------------------|----------------------------------|------------------------------------|----------------------|--------------------------------|
| Friday 22nd                         |                                   |                                  | and a state of the                 |                      |                                |
| 11:00-14:30                         | School Activities in<br>Marguee   | Stanah                           | Jean Wilson                        | Amy Clayton          | Keith Urwin an<br>other groups |
| 12:00-12:30                         | Opening Event                     | Stanah                           | Jean Wilson                        | Alison Boden         | ALL                            |
| 15:00-16:00                         | SaltMarsh Survey                  | Stanah                           | Jean Wilson                        | Jennifer<br>Sharples | Kath Lowe                      |
| 19:00-20:00                         | Evening Bird Walk                 | Stanah                           | lan Coote                          | Mark Farrah          | Amy Clayton                    |
| 20:00-21:00                         | Retrieval of Fyke Nets            | Stanah                           | Tom<br>Myerscough &<br>Steve Brown | Alison Boden         | Kath Lowe                      |
| 22:00-23:00                         | Bat Walk                          | Stanah                           | Charlie Pass                       | Karen Lawson         | i in state                     |
| 23:00-23:30                         | Set up Moth Traps                 | Stanah                           | Karen Lawson                       | Charlie Pass         | 11                             |
| Saturday 23rd                       | To Marshall and a Col             | 1. 12 Mar                        |                                    | And All March 19     | - Res Deres                    |
| 10:00-15:00                         | Biolibtz Activities in<br>Marquee | Stanah                           | All Exhibitors                     | Brillanda            | 1 marker                       |
| 05:00-07:00                         | Early Morning Survey              | Stanah                           | Josh Swales                        | Amy Clayton          | Alison Boden                   |
| 07:00-08:30                         | High Tide Bird Walk               | Rossall Point                    | lan Coote                          | Mark Farrah          |                                |
| 08:00 - 8.30                        | Moth trap checking                | Stanah                           | Karen Lawson                       |                      |                                |
| 08:00 - 8.30                        | Mammal trap checking              | Stanah -<br>Outdoor<br>Classroom | Alan Bedford                       |                      |                                |
| 9:30-12:00                          | Wildflower Survey                 | Stanah                           | Graeme Nuttall                     |                      |                                |
| 10:00-11:00                         | Woodland Bird Survey              | Stanah                           | lan Coote                          | Mark Farrah          | Amy Clayton                    |
| 11:00-12:00                         | Butterfly Survey                  | Stanah -<br>Outdoor<br>Classroom | Karen Lawson                       |                      |                                |
| 13.00- 14:00                        | Butterfly and Moth ID             | Stanah                           | Karen Lawson                       | Charlie Pass         | A PARTY AND A                  |
| 13:00-14:00                         | Mud Rescue                        | Stanah                           | John Bradbury                      | Dave Eccles          |                                |
| 13:00-15:00                         | Small Mammals ID                  | Stanah -<br>Outdoor<br>Classroom | Mike Clapham                       | Alan Bedford         |                                |
| 15:00-15:30                         | Closing Ceremony                  | Stanah                           | Alison Boden                       | Jean Wilson          | and the second second          |

# Summary

Royal Society of Biology

- 700+ species identified and confirmed
- 100 Bird boxes and Bug • hotels constructed
- 80 school children
- 1000+ visitors on ullet23/06/18

#### WYRE Estuary BioBlitz Friday 22 & Saturday 23 June 2018

#### **BioBlitz Activity Registers**

| Date         | Time  | me Where Leader Description |                      | People                        | Duration Hrs | Time Total |     |
|--------------|-------|-----------------------------|----------------------|-------------------------------|--------------|------------|-----|
| 22/06/2018   | 13.00 | WECP                        | Charlie Pass         | Beginners Wildlife            | 3            | 2          | 6   |
| 22/06/2018   | 15.00 | WECP                        | Jean Wilson          | lean Wilson Salt Marsh Survey |              | 1          | 9   |
| 22/06/2018   | 19.00 | WECP                        | lan Coote            | Evening Bird Walk             | 15           | 1          | 15  |
| 22/06/2018   | 20.00 | WECP                        | Tom Myerscough       | Retrieval of Fyke Nets        | 12           | 1          | 12  |
| 22/06/2018   | 20.00 | WECP                        | Charlie Pass         | Setting up Moth Traps         | 0            | 0          | 0   |
| 22/06/2018   | 22.00 | WECP                        | Charlie Pass         | Bat Walk                      | 17           | 1          | 17  |
| FRIDAY TOTAL |       |                             |                      |                               | 56           | 21         | 59  |
| 23/06/2018   | 05.00 | WECP                        | Josh Swales          | Early Morning Wildlife Survey | 11           | 2          | 22  |
| 23/06/2018   | 07.00 | Rossall                     | lan Coote            | High Tide Bird Walk           |              | 1.5        | 6   |
| 23/06/2018   | 08.00 | Rossall                     | Emily Parr           | Sea Watch                     | 5            | 1          | 5   |
| 23/06/2018   | 08.00 | WECP                        | Karen Lawson         | Emptying Moth Traps           | 3            | 0.5        | 1.5 |
| 23/06/2018   | 08.00 | WECP                        | Alan Bedford         | Emptying Mammal Traps         | 3            | 0.5        | 1.5 |
| 23/06/2018   | 09.30 | WECP                        | Graeme Nuttall       | Wildflower Survey             | 8            | 2.50       | 20  |
| 3/06/2018    | 10.00 | WECP                        | lan Coote            | Woodland Bird Survey          | 2            | 1          | 2   |
| 3/06/2018    | 11.00 | WECP                        | Karen Wilson         | Butterfly Survey              | 9            | 1          | 9   |
| 5/00/2010    | 11.00 |                             | In the second second | SATURDAY TOTAL                | 45           |            | 67  |
|              | _     |                             |                      |                               | 101          |            | 126 |