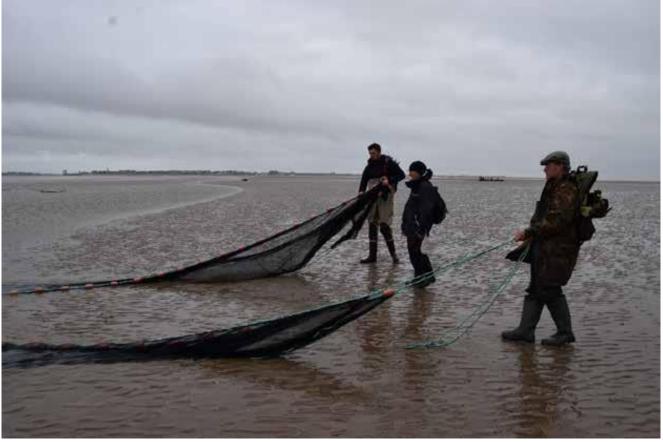

# Community Engagement

| 24 hour Bioblitz Walks<br>June 2018 | Walk                              | Location                         | Leader                             | Co-leader            | Co-leader                      |
|-------------------------------------|-----------------------------------|----------------------------------|------------------------------------|----------------------|--------------------------------|
| Friday 22nd                         |                                   |                                  | and a state of the                 |                      |                                |
| 11:00-14:30                         | School Activities in<br>Marguee   | Stanah                           | Jean Wilson                        | Amy Clayton          | Keith Urwin an<br>other groups |
| 12:00-12:30                         | Opening Event                     | Stanah                           | Jean Wilson                        | Alison Boden         | ALL                            |
| 15:00-16:00                         | SaltMarsh Survey                  | Stanah                           | Jean Wilson                        | Jennifer<br>Sharples | Kath Lowe                      |
| 19:00-20:00                         | Evening Bird Walk                 | Stanah                           | lan Coote                          | Mark Farrah          | Amy Clayton                    |
| 20:00-21:00                         | Retrieval of Fyke Nets            | Stanah                           | Tom<br>Myerscough &<br>Steve Brown | Alison Boden         | Kath Lowe                      |
| 22:00-23:00                         | Bat Walk                          | Stanah                           | Charlie Pass                       | Karen Lawson         | i in state                     |
| 23:00-23:30                         | Set up Moth Traps                 | Stanah                           | Karen Lawson                       | Charlie Pass         | 11                             |
| Saturday 23rd                       | To Marshall and a Col             | 1. 12 Mar                        |                                    | And All March 19     | - Res Deres                    |
| 10:00-15:00                         | Biolibtz Activities in<br>Marquee | Stanah                           | All Exhibitors                     | Brillanda            | 1 marker                       |
| 05:00-07:00                         | Early Morning Survey              | Stanah                           | Josh Swales                        | Amy Clayton          | Alison Boden                   |
| 07:00-08:30                         | High Tide Bird Walk               | Rossall Point                    | lan Coote                          | Mark Farrah          |                                |
| 08:00 - 8.30                        | Moth trap checking                | Stanah                           | Karen Lawson                       |                      |                                |
| 08:00 - 8.30                        | Mammal trap checking              | Stanah -<br>Outdoor<br>Classroom | Alan Bedford                       |                      |                                |
| 9:30-12:00                          | Wildflower Survey                 | Stanah                           | Graeme Nuttall                     |                      |                                |
| 10:00-11:00                         | Woodland Bird Survey              | Stanah                           | lan Coote                          | Mark Farrah          | Amy Clayton                    |
| 11:00-12:00                         | Butterfly Survey                  | Stanah -<br>Outdoor<br>Classroom | Karen Lawson                       |                      |                                |
| 13.00- 14:00                        | Butterfly and Moth ID             | Stanah                           | Karen Lawson                       | Charlie Pass         | A PARTY AND A                  |
| 13:00-14:00                         | Mud Rescue                        | Stanah                           | John Bradbury                      | Dave Eccles          |                                |
| 13:00-15:00                         | Small Mammals ID                  | Stanah -<br>Outdoor<br>Classroom | Mike Clapham                       | Alan Bedford         |                                |
| 15:00-15:30                         | Closing Ceremony                  | Stanah                           | Alison Boden                       | Jean Wilson          | and the second second          |