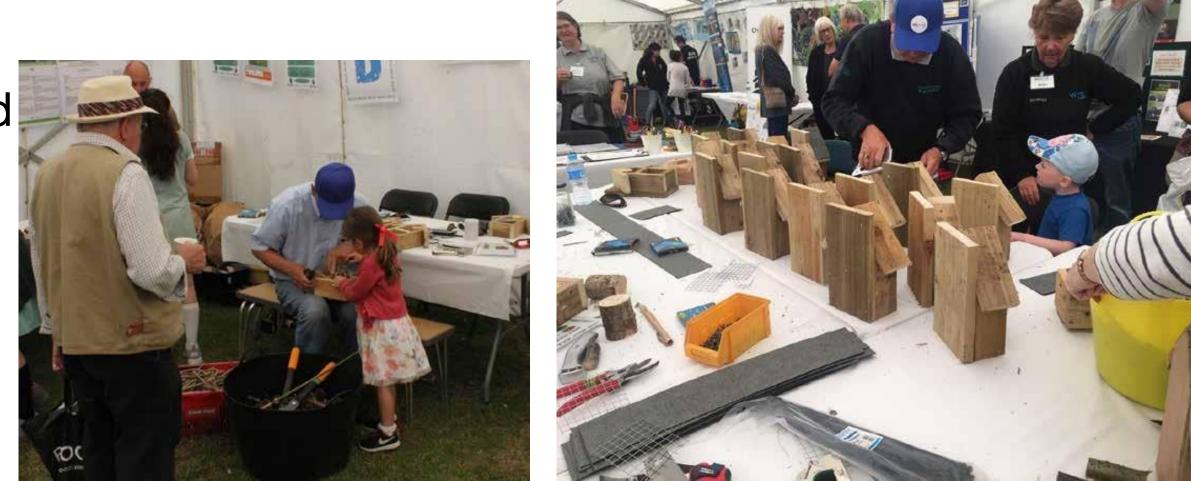

# Summary

Royal Society of Biology

- 700+ species identified and confirmed
- 100 Bird boxes and Bug • hotels constructed
- 80 school children
- 1000+ visitors on ullet23/06/18