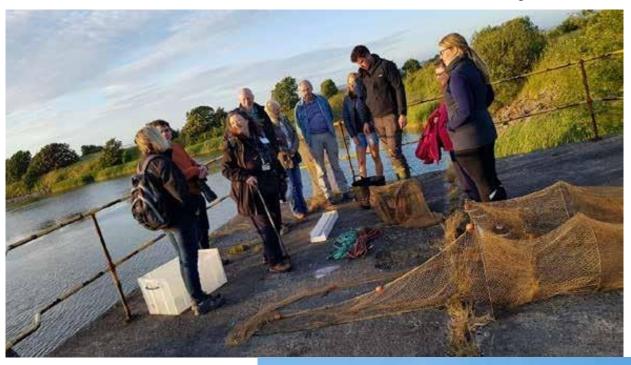

#### **BioBlitz Activity Registers**

| Date         | Time  | me Where Leader Description |                      | People                        | Duration Hrs | Time Total |     |
|--------------|-------|-----------------------------|----------------------|-------------------------------|--------------|------------|-----|
| 22/06/2018   | 13.00 | WECP                        | Charlie Pass         | Beginners Wildlife            | 3            | 2          | 6   |
| 22/06/2018   | 15.00 | WECP                        | Jean Wilson          | lean Wilson Salt Marsh Survey |              | 1          | 9   |
| 22/06/2018   | 19.00 | WECP                        | lan Coote            | Evening Bird Walk             | 15           | 1          | 15  |
| 22/06/2018   | 20.00 | WECP                        | Tom Myerscough       | Retrieval of Fyke Nets        | 12           | 1          | 12  |
| 22/06/2018   | 20.00 | WECP                        | Charlie Pass         | Setting up Moth Traps         | 0            | 0          | 0   |
| 22/06/2018   | 22.00 | WECP                        | Charlie Pass         | Bat Walk                      | 17           | 1          | 17  |
| FRIDAY TOTAL |       |                             |                      |                               | 56           | 21         | 59  |
| 23/06/2018   | 05.00 | WECP                        | Josh Swales          | Early Morning Wildlife Survey | 11           | 2          | 22  |
| 23/06/2018   | 07.00 | Rossall                     | lan Coote            | High Tide Bird Walk           |              | 1.5        | 6   |
| 23/06/2018   | 08.00 | Rossall                     | Emily Parr           | Sea Watch                     | 5            | 1          | 5   |
| 23/06/2018   | 08.00 | WECP                        | Karen Lawson         | Emptying Moth Traps           | 3            | 0.5        | 1.5 |
| 23/06/2018   | 08.00 | WECP                        | Alan Bedford         | Emptying Mammal Traps         | 3            | 0.5        | 1.5 |
| 23/06/2018   | 09.30 | WECP                        | Graeme Nuttall       | Wildflower Survey             | 8            | 2.50       | 20  |
| 3/06/2018    | 10.00 | WECP                        | lan Coote            | Woodland Bird Survey          | 2            | 1          | 2   |
| 3/06/2018    | 11.00 | WECP                        | Karen Wilson         | Butterfly Survey              | 9            | 1          | 9   |
| 5/00/2010    | 11.00 |                             | In the second second | SATURDAY TOTAL                | 45           |            | 67  |
|              | _     |                             |                      |                               | 101          |            | 126 |