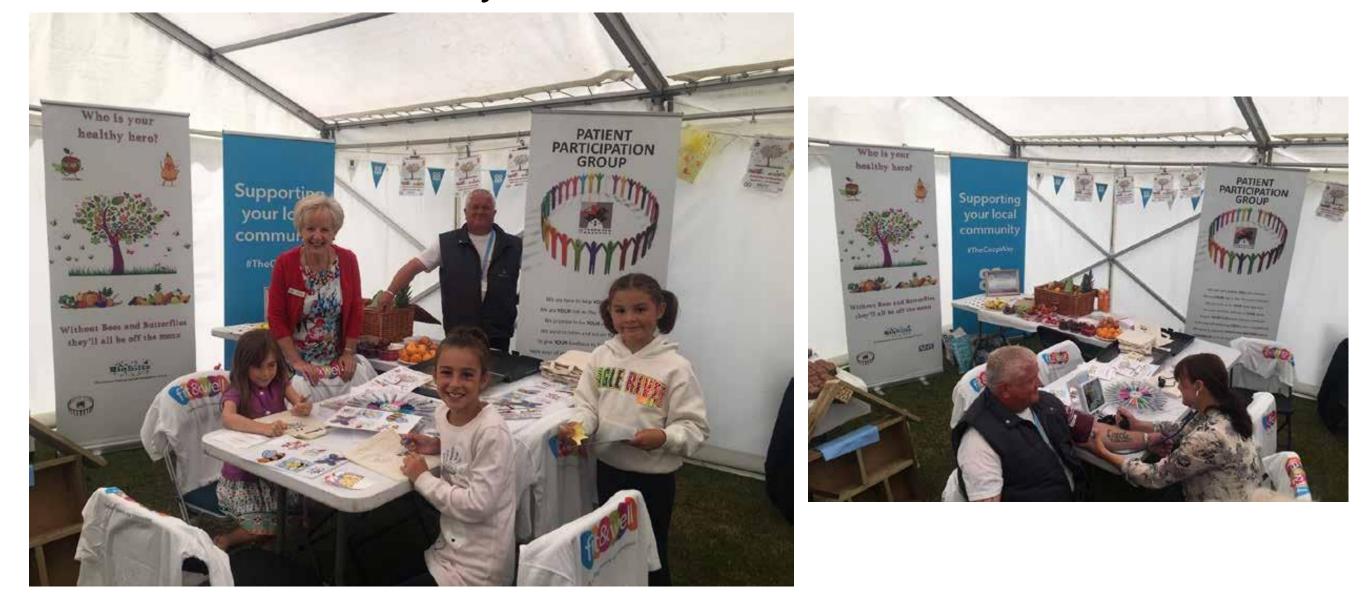

| Stanah                           | Karen Lawson                       | Charlie Pass         | A PARTY AND A                  |
| 13:00-14:00                         | Mud Rescue                        | Stanah                           | John Bradbury                      | Dave Eccles          |                                |
| 13:00-15:00                         | Small Mammals ID                  | Stanah -<br>Outdoor<br>Classroom | Mike Clapham                       | Alan Bedford         |                                |
| 15:00-15:30                         | Closing Ceremony                  | Stanah                           | Alison Boden                       | Jean Wilson          | and the second second          |

















## Healthy Heroes & Health Checks







## Nature Walks and Surveys











## Nature and Art













## Recordings and Surveys





























# Summary



Royal Society of Biology

- 700+ species identified and confirmed
- 100 Bird boxes and Bug • hotels constructed
- 80 school children
- 1000+ visitors on ullet23/06/18

#### WYRE Estuary BioBlitz Friday 22 & Saturday 23 June 2018

#### **BioBlitz Activity Registers**

| Date         | Time  | me Where Leader Description |                      | People                        | Duration Hrs | Time Total |     |
|--------------|-------|-----------------------------|----------------------|-------------------------------|--------------|------------|-----|
| 22/06/2018   | 13.00 | WECP                        | Charlie Pass         | Beginners Wildlife