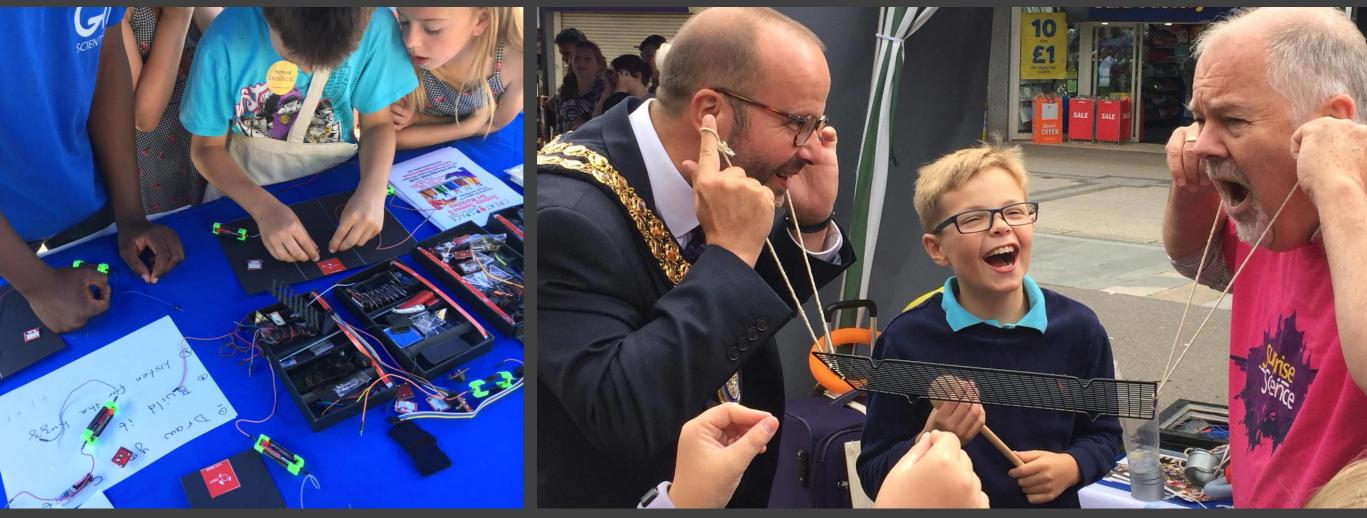

# Why did this work well?

- Interactive
- Made a noise
- Made a mess
- Fun
- Had a genuine scientific link
- Works at different levels simple to complex