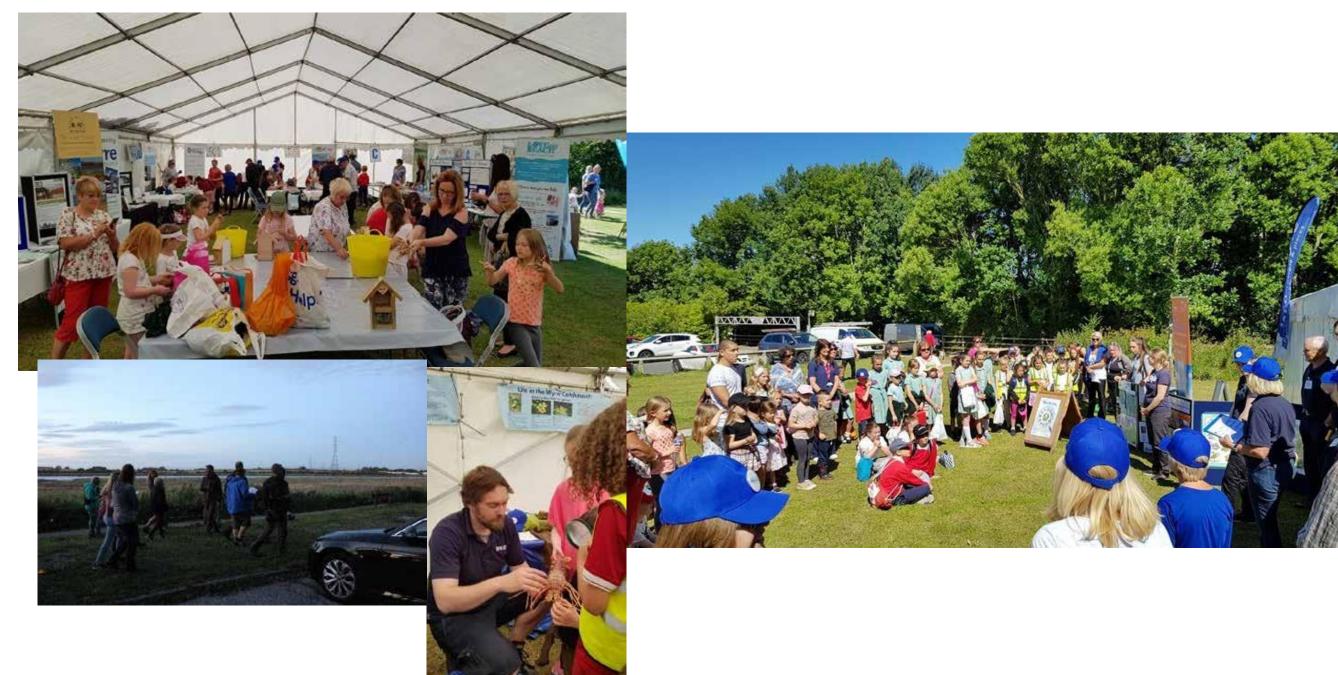

# Community Engagement

| 24 hour Bioblitz Walks<br>June 2018 | Walk                              | Location                         | Leader                             | Co-leader            | Co-leader                      |
|-------------------------------------|-----------------------------------|----------------------------------|------------------------------------|----------------------|--------------------------------|
| Friday 22nd                         |                                   |                                  | and a state of the                 |                      |                                |
| 11:00-14:30                         | School Activities in<br>Marguee   | Stanah                           | Jean Wilson                        | Amy Clayton          | Keith Urwin an<br>other groups |
| 12:00-12:30                         | Opening Event                     | Stanah                           | Jean Wilson                        | Alison Boden         | ALL                            |
| 15:00-16:00                         | SaltMarsh Survey                  | Stanah                           | Jean Wilson                        | Jennifer<br>Sharples | Kath Lowe                      |
| 19:00-20:00                         | Evening Bird Walk                 | Stanah                           | lan Coote                          | Mark Farrah          | Amy Clayton                    |
| 20:00-21:00                         | Retrieval of Fyke Nets            | Stanah                           | Tom<br>Myerscough &<br>Steve Brown | Alison Boden         | Kath Lowe                      |
| 22:00-23:00                         | Bat Walk                          | Stanah                           | Charlie Pass                       | Karen Lawson         | i in state                     |
| 23:00-23:30                         | Set up Moth Traps                 | Stanah                           | Karen Lawson                       | Charlie Pass         | 11                             |
| Saturday 23rd                       | To Marshall and a Col             | 1. 12 Mar                        |                                    | And All March 19     | - Res Deres                    |
| 10:00-15:00                         | Biolibtz Activities in<br>Marquee | Stanah                           | All Exhibitors                     | Brillanda            | 1 marker                       |
| 05:00-07:00                         | Early Morning Survey              | Stanah                           | Josh Swales                        | Amy Clayton          | Alison Boden                   |
| 07:00-08:30                         | High Tide Bird Walk               | Rossall Point                    | lan Coote                          | Mark Farrah          |                                |
| 08:00 - 8.30                        | Moth trap checking                | Stanah                           | Karen Lawson                       |                      |                                |
| 08:00 - 8.30                        | Mammal trap checking              | Stanah -<br>Outdoor<br>Classroom | Alan Bedford                       |                      |                                |
| 9:30-12:00                          | Wildflower Survey                 | Stanah                           | Graeme Nuttall                     |                      |                                |
| 10:00-11:00                         | Woodland Bird Survey              | Stanah                           | lan Coote                          | Mark Farrah          | Amy Clayton                    |
| 11:00-12:00                         | Butterfly Survey                  | Stanah -<br>Outdoor<br>Classroom | Karen Lawson                       |                      |                                |
| 13.00- 14:00                        | Butterfly and Moth ID             | Stanah                           | Karen Lawson                       | Charlie Pass         | A PARTY AND A                  |
| 13:00-14:00                         | Mud Rescue                        | Stanah                           | John Bradbury                      | Dave Eccles          |                                |
| 13:00-15:00                         | Small Mammals ID                  | Stanah -<br>Outdoor<br>Classroom | Mike Clapham                       | Alan Bedford         |                                |
| 15:00-15:30                         | Closing Ceremony                  | Stanah                           | Alison Boden                       | Jean Wilson          | and the second second          |

# Summary

Royal Society of Biology

- 700+ species identified and confirmed
- 100 Bird boxes and Bug • hotels constructed
- 80 school children
- 1000+ visitors on ullet23/06/18

#### WYRE Estuary BioBlitz Friday 22 & Saturday 23 June 2018