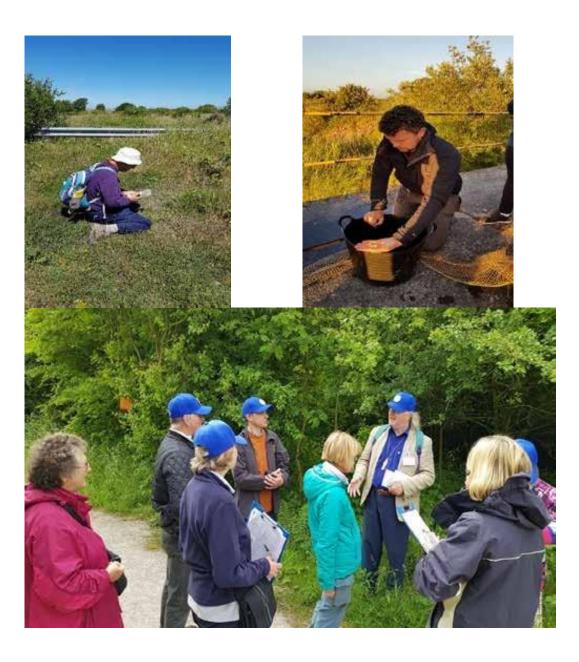

| Karen Lawson                       | Charlie Pass         | A PARTY AND A                  |
| 13:00-14:00                         | Mud Rescue                        | Stanah                           | John Bradbury                      | Dave Eccles          |                                |
| 13:00-15:00                         | Small Mammals ID                  | Stanah -<br>Outdoor<br>Classroom | Mike Clapham                       | Alan Bedford         |                                |
| 15:00-15:30                         | Closing Ceremony                  | Stanah                           | Alison Boden                       | Jean Wilson          | and the second second          |

















## Healthy Heroes & Health Checks







## Nature Walks and Surveys











## Nature and Art













## Recordings and Surveys





























# Summary



Royal Society of Biology

- 700+ species identified and confirmed
- 100 Bird boxes and Bug • hotels constructed
- 80 school children
- 1000+ visitors on ullet23/06/18

#### WYRE Estuary BioBlitz Friday 22 & Saturday 23 June 2018

#### **BioBlitz Activity Registers**

| Date         | Time  | me Where Leader Description |                      | People                        | Duration Hrs | Time Total |     |
|--------------|-------|-----------------------------|----------------------|-------------------------------|--------------|------------|-----|
| 22/06/2018   | 13.00 | WECP                        | Charlie Pass         | Beginners Wildlife            | 3            | 2          | 6