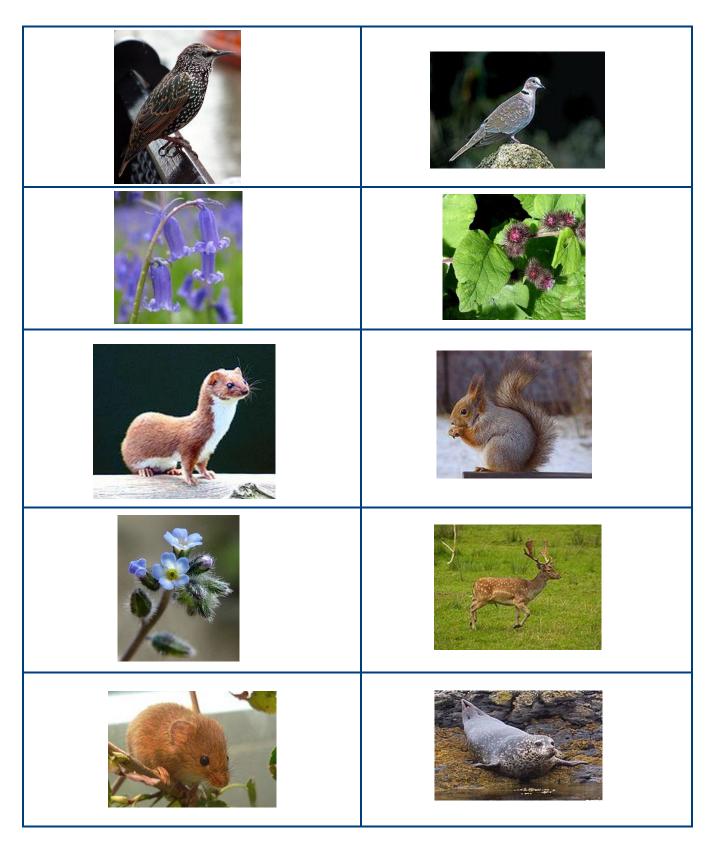

round the | There are none as they are only  |
|    | North Pole.                                              | found in the southern hemisphere |
|    |                                                          |                                  |
| 10 | Which of these is a type of fish?                        | B - Seahorse                     |
|    | a. Cuttlefish                                            |                                  |
|    | b. Seahorse                                              |                                  |
|    | c. Starfish                                              |                                  |
|    | d. Dolphin                                               |                                  |





#### Picture round 1: Animals of the UK







# Picture round 1: Animals of the UK Answers







#### Picture round 2: Famous Scientists







# Picture round 2: Famous Scientists Answers



**Alice Roberts** 



**Charles Darwin** 



**Albert Einstein** 



**Rosalind Franklin** 



Jane Goodall



**David Attenborough** 



**Richard Dawkins** 



**Marie Curie** 



Francis Crick



**Fred Sanger** 





### Thank you for taking part in the Biology Week quiz 2014

Contact <u>natashalittle@societyofbiology.org</u> or Tweet @Society\_Biology and use #BiologyWeek to let us know how it went!