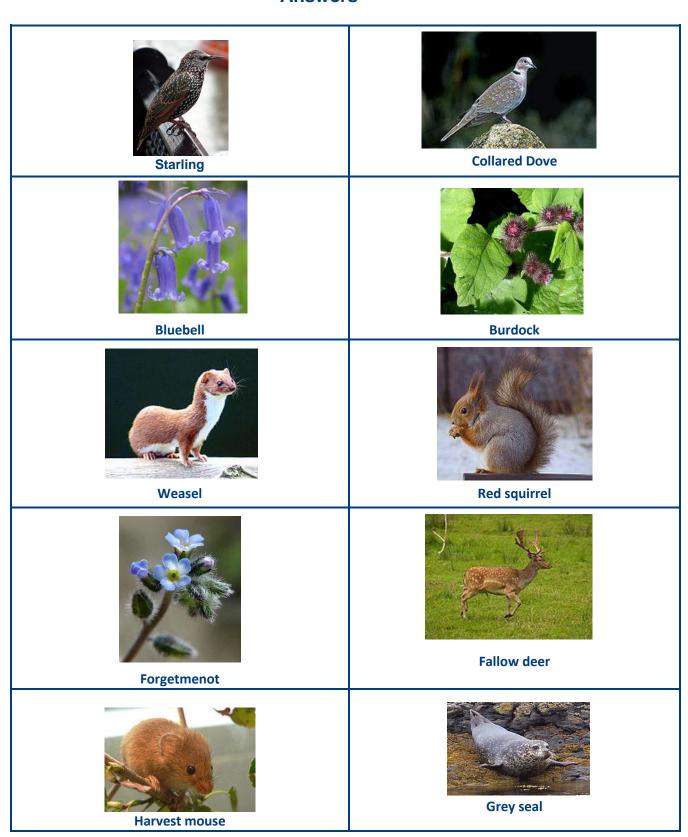

| North Pole.                                              | found in the southern hemisphere |
|    |                                                          |                                  |
| 10 | Which of these is a type of fish?                        | B - Seahorse                     |
|    | a. Cuttlefish                                            |                                  |
|    | b. Seahorse                                              |                                  |
|    | c. Starfish                                              |                                  |
|    | d. Dolphin                                               |                                  |





#### Picture round 1: Animals of the UK







# Picture round 1: Animals of the UK Answers







#### Picture round 2: Famous Scientists







# Picture round 2: Famous Scientists Answers



**Alice Roberts** 



**Charles Darwin** 



**Albert Einstein** 



**Rosalind Franklin** 



Jane Goodall



**David Attenborough** 



**Richard Dawkins** 



**Marie Curie** 



Francis Crick



**Fred Sanger** 





### Thank you for taking part in the Biology Week quiz 2014

Contact <u>natashalittle@societyofbiology.org</u> or Tweet @Society\_Biology and use #BiologyWeek to let us know how it went!