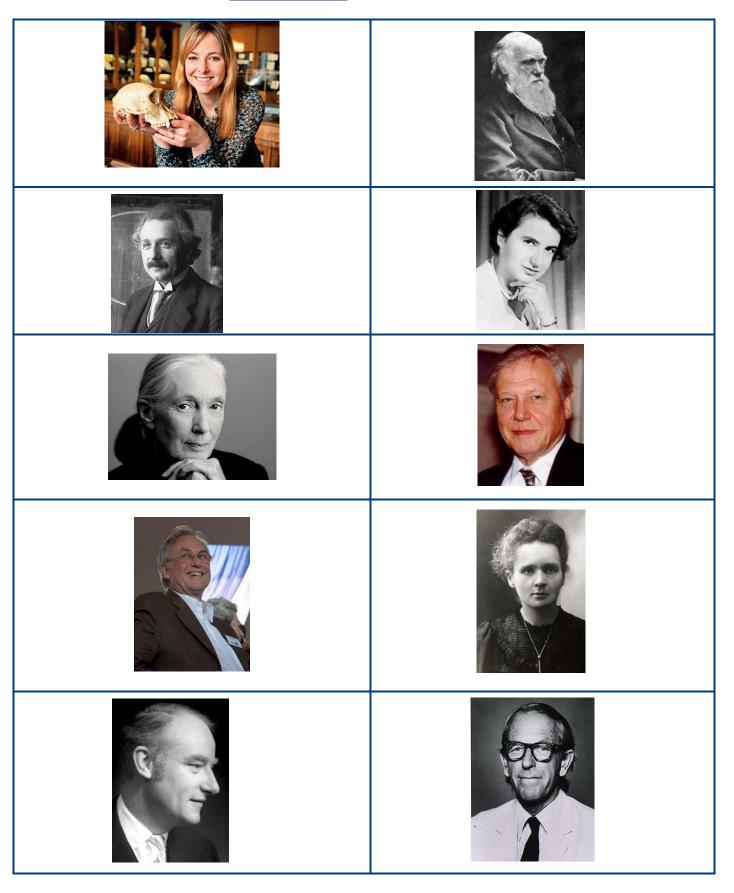

| found in the southern hemisphere |
|    |                                                          |                                  |
| 10 | Which of these is a type of fish?                        | B - Seahorse                     |
|    | a. Cuttlefish                                            |                                  |
|    | b. Seahorse                                              |                                  |
|    | c. Starfish                                              |                                  |
|    | d. Dolphin                                               |                                  |





#### Picture round 1: Animals of the UK







# Picture round 1: Animals of the UK Answers







#### Picture round 2: Famous Scientists







# Picture round 2: Famous Scientists Answers



**Alice Roberts** 



**Charles Darwin** 



**Albert Einstein** 



**Rosalind Franklin** 



Jane Goodall



**David Attenborough** 



**Richard Dawkins** 



**Marie Curie** 



Francis Crick



**Fred Sanger** 





### Thank you for taking part in the Biology Week quiz 2014

Contact <u>natashalittle@societyofbiology.org</u> or Tweet @Society\_Biology and use #BiologyWeek to let us know how it went!